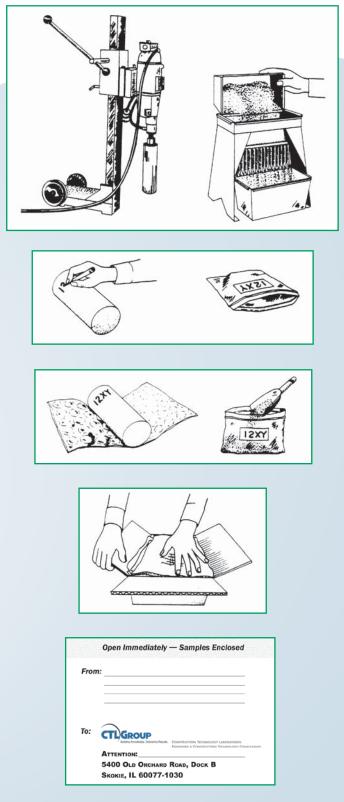

### **Shipping Samples to CTLGroup**

To assure that your samples will arrive in good condition:

- Be sure that each sample properly represents the batch of material under study.
   See ASTM D75, C183, C823, C72, or C42.
- 2 Label each sample with a unique sample code number (up to 10 characters).
- Put granular samples in double plastic bags or plastic screw-top jars.
   Pack cores and bulk samples in sturdy boxes, well-padded.
- 4 Pack securely to avoid breakage. Do not use glass containers.
- 5 Use the attached CTLGroup mailing label. Send to the attention of the project manager.

| Open Immediately – Samples Enclosed |                                                        |
|-------------------------------------|--------------------------------------------------------|
| From:                               |                                                        |
| To:                                 | CTUGROUP                                               |
|                                     | tion:<br>E Business Center Dr.<br>t Prospect, IL 60056 |